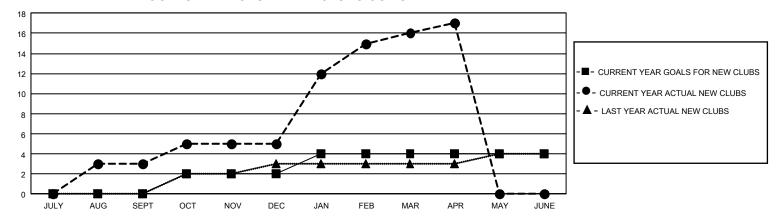

## GOALS AND ACTUAL NEW CLUBS CUMULATIVE

## GMT Constitutional Area 6 - S, Group B

REPORT DOES NOT INCLUDE CLUBS IN UNDISTRICTED AREAS.

| Clubs                 |               |           |               | Members               |                          |                         |                                                    |
|-----------------------|---------------|-----------|---------------|-----------------------|--------------------------|-------------------------|----------------------------------------------------|
| RESULTS FOR 2023-2024 |               |           |               | RESULTS FOR 2023-2024 |                          |                         |                                                    |
| QUARTER               | NEW CLUB GOAL | NEW CLUBS | DROPPED CLUBS | QUARTER M             | EMBER GROWTH NET<br>GOAL | MEMBER GROWTH<br>ACTUAL | DROPPED MEMBERS<br>ACTUAL (including<br>transfers) |
| JULY/AUG/SEPT         | 0             | 3         | 13            | JULY/AUG/SEP          | T 30                     | 406                     | 458                                                |
| OCT/NOV/DEC           | 6             | 2         | 26            | OCT/NOV/DEC           | 60                       | 424                     | 715                                                |
| JAN/FEB/MAR           | 6             | 11        | 4             | JAN/FEB/MAR           | 35                       | 731                     | 180                                                |
| APR/MAY/JUNE          | 0             | 1         | 1             | APR/MAY/JUNE          | 15                       | 160                     | 46                                                 |