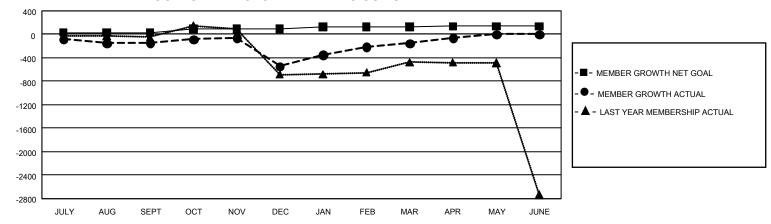

## GOALS AND ACTUAL MEMBERS CUMULATIVE

| DROPPED CLUBS: 44 |       | 211 CLUBS OF 475 ADDED 1<br>OR MORE NEW MEMBERS | GENDER DISTRIBUTION                 |                |  |
|-------------------|-------|-------------------------------------------------|-------------------------------------|----------------|--|
|                   |       |                                                 | MALE                                | 6,037 (69.88%) |  |
|                   |       |                                                 | FEMALE                              | 2,602 (30.12%) |  |
| DROPPED MEMBERS   |       |                                                 | NON BINARY                          | 0 (0.00%)      |  |
| DECEASED          | 19    |                                                 | PREFER NOT TO ANSWER                | 0 (0.00%)      |  |
| CLUB CANCELLED    | 493   |                                                 | TOTAL FAMILY UNIT MEMBERS           | 6,332          |  |
| OTHER             | 887   | CLICK HERE FOR                                  |                                     |                |  |
| TOTAL             | 1,399 | CUMULATIVE MEMBERSHIP DATA                      | FAMILY MEMBERS PAYING HALF DUES 4,7 |                |  |

## GMT Constitutional Area 6 - S, Group B

REPORT DOES NOT INCLUDE CLUBS IN UNDISTRICTED AREAS.

| Clubs                 |               |           |               | Members               |                          |                         |                                                    |
|-----------------------|---------------|-----------|---------------|-----------------------|--------------------------|-------------------------|----------------------------------------------------|
| RESULTS FOR 2023-2024 |               |           |               | RESULTS FOR 2023-2024 |                          |                         |                                                    |
| QUARTER               | NEW CLUB GOAL | NEW CLUBS | DROPPED CLUBS | QUARTER M             | EMBER GROWTH NET<br>GOAL | MEMBER GROWTH<br>ACTUAL | DROPPED MEMBERS<br>ACTUAL (including<br>transfers) |
| JULY/AUG/SEPT         | 0             | 3         | 13            | JULY/AUG/SEP          | T 30                     | 406                     | 458                                                |
| OCT/NOV/DEC           | 6             | 2         | 26            | OCT/NOV/DEC           | 60                       | 424                     | 715                                                |
| JAN/FEB/MAR           | 6             | 11        | 4             | JAN/FEB/MAR           | 35                       | 731                     | 180                                                |
| APR/MAY/JUNE          | 0             | 1         | 1             | APR/MAY/JUNE          | 15                       | 160                     | 46                                                 |